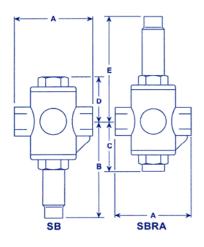

# SB/SBRA

Part No SB (NORMALLY OPEN FOR HEATING APPLICATIONS)

Part No. SBRA (NORMALLY CLOSED FOR COOLING APPLICATIONS)

BRONZE SELF-ACTING TEMPERATURE CONTROLLERS

| SIZE | DN15 | DN20 | DN25 |
|------|------|------|------|
| Α    | 79   | 105  | 121  |
| В    | 101  | 101  | 101  |
| С    | 66   | 66   | 66   |
| D    | 50   | 50   | 50   |
| E    | 95   | 95   | 95   |